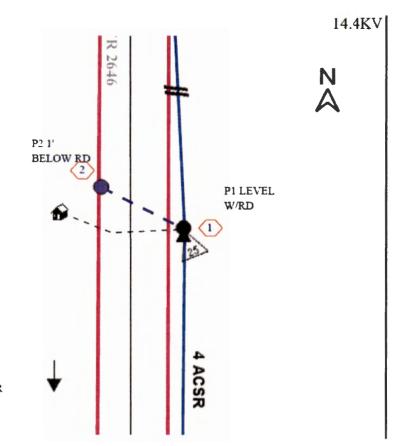

Greetings:

Farmers Electric Cooperative, Inc. is requesting permission to construct electrical power distribution facilities which will cross County Road <u>2646 AT POLE 020846 WHICH IS</u> <u>2272' N OF SUE ELLEN RD</u>.

P2 IS 22' FROM CR 2646 AND 2272' FROM SUE ELLEN DR

150ft